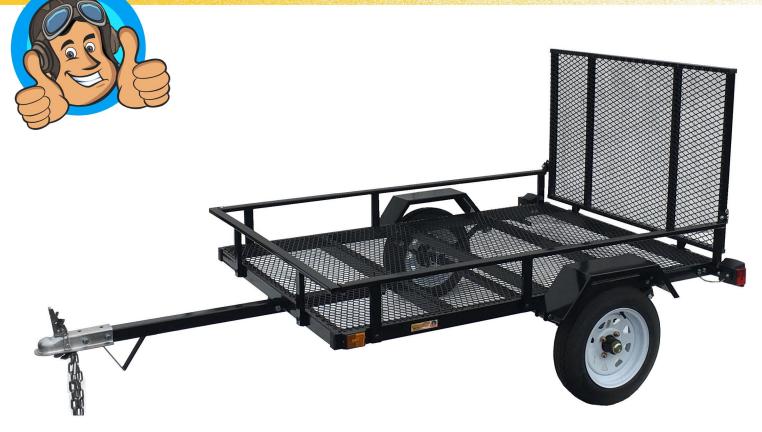

WT460F

## **SPECIFICATIONS**

| Length OA          | 110"    | GVWR           | 1000 lbs | Tire size    | 4.80 x 12C     |
|--------------------|---------|----------------|----------|--------------|----------------|
| Bed length         | 75"     | Trailer weight | 280 lbs  | Coupler size | 2"             |
| Width OA           | 60"     | Cargo capacity | 720 lbs  | Jack         | optional       |
| Bed width          | 51"     | Axle capacity  | 1000 lbs | Lights       | LED box        |
| Width between rail | 50"     | Tailgate width | 50.5"    | Finish       | Powdercoat     |
| Deck height        | 18 3/4" | Ramps length   | 32.5"    | Bed material | Expanded metal |