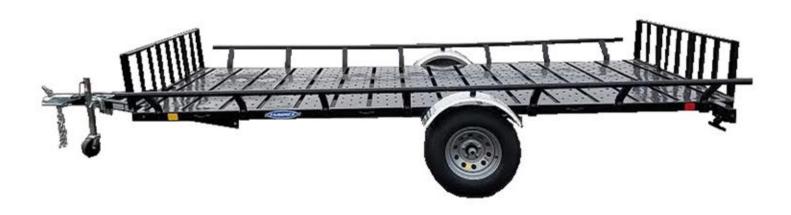

## **TSL614**

## SPECIFICATIONS

| Length OA          | 18'  | GVWR           | 2990 lbs | Tire size    | 205/75R 14   |
|--------------------|------|----------------|----------|--------------|--------------|
| Bed length         | 14'  | Trailer weight | 880 lbs  | Coupler size | 2"           |
| Width OA           | 7'9" | Cargo capacity | 2100 lbs | Jack         | 1100lb swing |
| Bed width          | 6'   | Axle capacity  | 3500 lbs | Lights       | LED (all)    |
| Width between rail | 7'2" | Ramps width    | 16"      | Finish       | Powdercoat   |
| Deck height        | 24"  | Ramps length   | 67.5"    | Bed material | Formed steel |