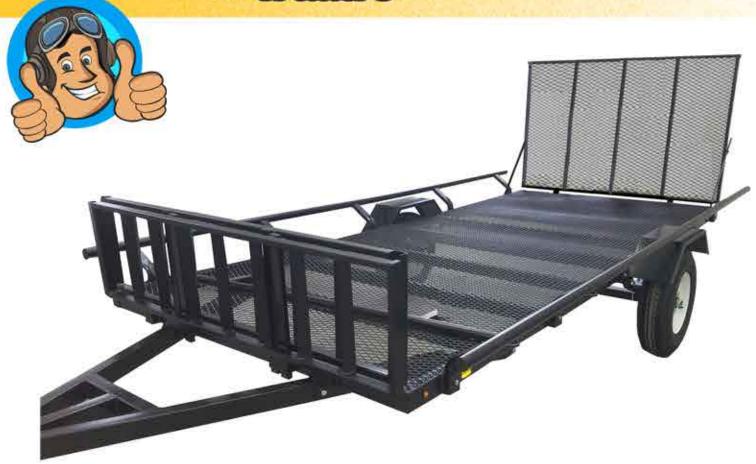

## WT612A

## **SPECIFICATIONS**

| Length OA          | 200"  | GVWR           | 2990 lbs | Tire size    | 185/13R        |
|--------------------|-------|----------------|----------|--------------|----------------|
| Bed length         | 150"  | Trailer weight | 700 lbs  | Coupler size | 2"             |
| Width OA           | 84"   | Cargo capacity | 2290 lbs | Jack         | optional       |
| Bed width          | 66"   | Axle capacity  | 3500 lbs | Lights       | LED box        |
| Width between rail | 79.5" | Tailgate width | 14"      | Finish       | Powdercoat     |
| Deck height        | 22"   | Ramps length   | 64.5 "   | Bed material | Expanded metal |